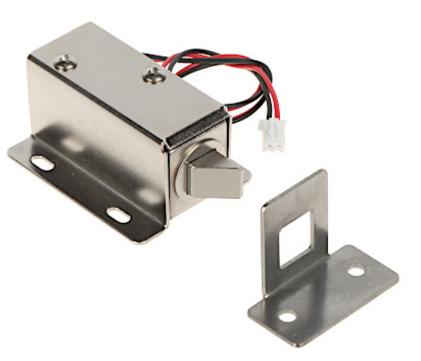

## Code: DT-03 ELECTROMAGNETIC CABINET LOCK **DT-03** DANTOM

The DT-03 cabinet lock allows for convenient and safe management of access to cabinets or deposit boxes in places such as: airports, shopping centers, swimming pools, gyms, sports halls, etc.

Due to its construction, the lock remains closed in the event of a power failure.

| Rated voltage:                          | 12 V DC                                                                                                                                                                                                                                                 |
|-----------------------------------------|---------------------------------------------------------------------------------------------------------------------------------------------------------------------------------------------------------------------------------------------------------|
| Current consumption:                    | 1 A                                                                                                                                                                                                                                                     |
| Application:                            | right-side door / left-side door                                                                                                                                                                                                                        |
| Ratched lock:                           | -                                                                                                                                                                                                                                                       |
| Memory function:                        | -                                                                                                                                                                                                                                                       |
| Reverse action:                         | -                                                                                                                                                                                                                                                       |
| Clearance adjustment:                   | -                                                                                                                                                                                                                                                       |
| Main features:                          | <ul> <li>The lock remains closed when it is not powered - bolt extended,</li> <li>Bolt slide out distance : 10 mm</li> <li>Possibility of self-adjustment of the bolt every 90°</li> <li>Opening with a voltage impulse : &lt; 1 s max. 10 s</li> </ul> |
| Allowable uninterrupted operation time: | ≤ 10 s                                                                                                                                                                                                                                                  |
| Weight:                                 | 0.16 kg                                                                                                                                                                                                                                                 |
| Dimensions:                             | 42 x 30 x 54 mm                                                                                                                                                                                                                                         |
| Manufacturer / Brand:                   | DANTOM                                                                                                                                                                                                                                                  |
| Guarantee:                              | 2 years                                                                                                                                                                                                                                                 |