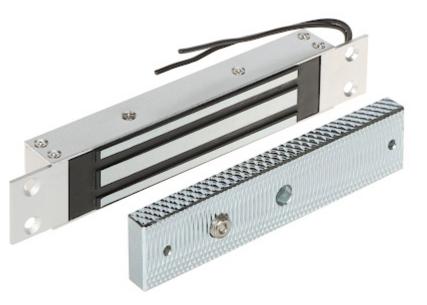

## Code: ZEW-180 ELECTROMAGNETIC LOCK **ZEW-180**

Electromagnetic lock, flush, single. With a simple design and modern manufacturing technology, is a reliable device to lock doors and gates. Force an entry closed by lock requires the use of force of > 180 kg. It operates reversibly - it is open when power is off. The lock is composed of two elements: electromagnet (usually mounted in the frame) and lock plate (usually mounted in the door). Error free operation of the lock is a result of lack the mechanical elements, which after some time become damaged.

Device is designed for indoor use only.

| Load capacity:       | 180 kg                                                                                                |
|----------------------|-------------------------------------------------------------------------------------------------------|
| Rated voltage:       | 12 V DC                                                                                               |
| Current consumption: | 500 mA                                                                                                |
| Main features:       | • Internal flush mount                                                                                |
| Weight:              | 0.87 kg (total)                                                                                       |
| Dimensions:          | <ul> <li>194 x 34 x 22 mm (electromagnetic lock)</li> <li>140 x 32 x 11.5 mm (metal plate)</li> </ul> |
| Guarantee:           | 2 years                                                                                               |