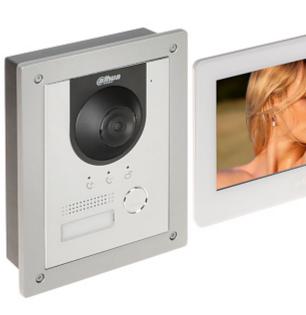

## Code: KTD01-S2(F) VIDEO DOORPHONE KIT **KTD01-S2(F)** DAHUA

2-wire IP video doorphone kit with a 7-inch touch screen monitor, the possibility of alarm integration and a remote intercom from the mobile application. It can be also used as simple alarm control panel, or notification module by the support 6 alarm inputs. Video Doorphone is mounted in a flush-mounted housing.

The set includes: VTH5422HW indoor panel, VTO2202F-P-S2 video doorphone, VTNS1001B-2 2-wire bus switch and VTM114 flush-mounted housing.

ATTENTION! The device does not support the Dahua analogue system.