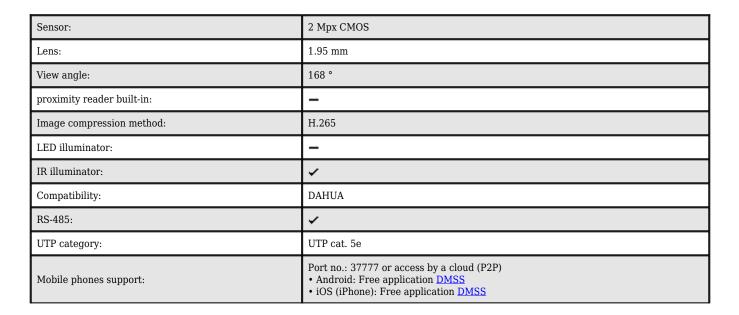

## DATA SHEET

| Main features:<br>Power supply: | <ul> <li>SD memory cards up to 32GB support (possible local recording),</li> <li>Doorbell button,</li> <li>LED diodes,</li> <li>Monitoring the status of individual doors,</li> <li>WDR - 120 dB - Wide Dynamic Range,</li> <li>3D-DNR - Digital Noise Reduction,</li> <li>Bidirectional communication,</li> <li>Microphone built-in,</li> <li>Speakers built-in,</li> <li>Tamper detection - removing from mounting surface ,</li> <li>PoE (802.3af),</li> <li>2-Wire IP interface</li> </ul> |
|---------------------------------|------------------------------------------------------------------------------------------------------------------------------------------------------------------------------------------------------------------------------------------------------------------------------------------------------------------------------------------------------------------------------------------------------------------------------------------------------------------------------------------------|
| Power consumption:              | ≤ 12 W                                                                                                                                                                                                                                                                                                                                                                                                                                                                                         |
| Housing:                        | Aluminum                                                                                                                                                                                                                                                                                                                                                                                                                                                                                       |
| Color:                          | Silver                                                                                                                                                                                                                                                                                                                                                                                                                                                                                         |
| "Index of Protection":          | IP65 - after additional sealing the housing connection with the mounting surface, e.g. with silicone                                                                                                                                                                                                                                                                                                                                                                                           |
| IK rating:                      | IK07                                                                                                                                                                                                                                                                                                                                                                                                                                                                                           |
| Operation temp:                 | -30 °C 60 °C                                                                                                                                                                                                                                                                                                                                                                                                                                                                                   |
| Weight:                         | 0.33 kg                                                                                                                                                                                                                                                                                                                                                                                                                                                                                        |
| Dimensions:                     | 130 x 96 x 28.5 mm                                                                                                                                                                                                                                                                                                                                                                                                                                                                             |
| Supported languages:            | Polish, English                                                                                                                                                                                                                                                                                                                                                                                                                                                                                |
| INDOOR PANEL:                   |                                                                                                                                                                                                                                                                                                                                                                                                                                                                                                |
| Compatibility:                  | DAHUA                                                                                                                                                                                                                                                                                                                                                                                                                                                                                          |
| Shield:                         | 7 " capacitive touch screen                                                                                                                                                                                                                                                                                                                                                                                                                                                                    |
| Resolution:                     | 1024 x 600                                                                                                                                                                                                                                                                                                                                                                                                                                                                                     |
| Internal memory:                | -                                                                                                                                                                                                                                                                                                                                                                                                                                                                                              |
| Memory card slot:               | Micro SD memory cards up to 64GB support (possible local recording)                                                                                                                                                                                                                                                                                                                                                                                                                            |
| Main features:                  | <ul> <li>Microphone built-in,</li> <li>Speakers built-in,</li> <li>Bidirectional communication,</li> <li>Smooth adjustment of monitor parameters: image brightness, ring tone volume and conversation volume,</li> <li>The ability to automatically take and save photos if you do not answer to the bell button,</li> <li>The ability to record a short video message in the absence of a response to the bell button,</li> <li>IP Dahua cameras support ,</li> </ul>                         |
| Controlling:                    | capacitive touch screen                                                                                                                                                                                                                                                                                                                                                                                                                                                                        |
| Alarm inputs:                   | 6                                                                                                                                                                                                                                                                                                                                                                                                                                                                                              |
| Alarm outputs:                  | 1                                                                                                                                                                                                                                                                                                                                                                                                                                                                                              |
| Power supply:                   | • PoE (802.3af),<br>• 2-Wire IP interface                                                                                                                                                                                                                                                                                                                                                                                                                                                      |
| Power consumption:              | $\leq 6 \text{ W (operation)}$<br>$\leq 2 \text{ W (standby)}$                                                                                                                                                                                                                                                                                                                                                                                                                                 |