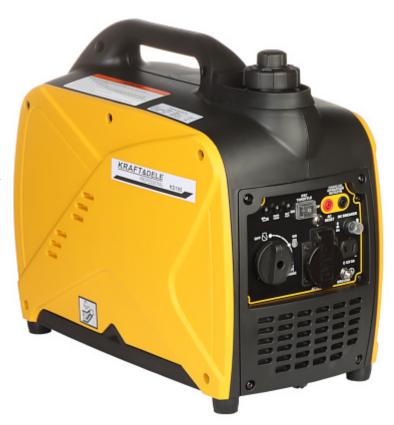

## INVERTER POWER GENERATOR **KD-185** 1500 W Kraft&Dele

The use of technology with the use of an inverter allows to obtain a stable output voltage that allows for safe powering of electronic receivers.

The genset engine's rubber stabilizers and engine mounts dampen vibrations and minimize noise.

| Nominal power:                | 1500 W                                              |
|-------------------------------|-----------------------------------------------------|
| Output voltage:               | 230 V AC                                            |
| Number of outlets:            | 1 pcs - single-phase                                |
| Built-in voltmeter:           | 1                                                   |
| Output frequency:             | 50 Hz                                               |
| Voltage stabilization:        | Inverter (provides full voltage stabilization)      |
| 12V DC output:                | <b>→</b>                                            |
| Engine capacity:              | $60 \text{ cm}^3$                                   |
| Engine type:                  | R60-i<br>1 cylinder, 4 stroke, gasoline, air cooled |
| Starting the engine:          | Manual                                              |
| Noise level during operation: | ≤ 95 dBA                                            |
| Average fuel consumption:     | min. 0.65 l/h                                       |

## DATA SHEET

| Fuel tank capacity:   | 2.61                                                                                                                                                                                                                                                                                                         |
|-----------------------|--------------------------------------------------------------------------------------------------------------------------------------------------------------------------------------------------------------------------------------------------------------------------------------------------------------|
| Fuel gauge:           | -                                                                                                                                                                                                                                                                                                            |
| Main features:        | <ul> <li>Low oil level indicator light</li> <li>Overload signaling</li> <li>Overload protection</li> <li>Battery charging possible</li> <li>Save fuel by automatically reducing the revs as the load decreases</li> <li>Possibility to combine two KD-185 power generators into one generator set</li> </ul> |
| Color:                | Yellow + Black                                                                                                                                                                                                                                                                                               |
| Weight:               | 13.7 kg                                                                                                                                                                                                                                                                                                      |
| Dimensions:           | 420 x 240 x 385 mm                                                                                                                                                                                                                                                                                           |
| Manufacturer / Brand: | Kraft&Dele                                                                                                                                                                                                                                                                                                   |
| Guarantee:            | 12 months                                                                                                                                                                                                                                                                                                    |