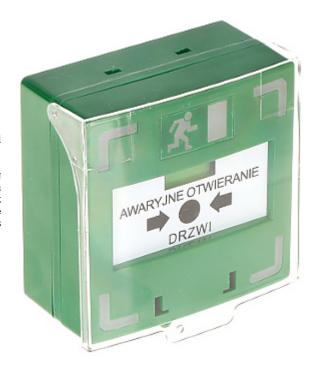

## EMERGENCY DOOR RELEASE BUTTON APWK-LED YOTOGI

The APWK-LED button has optical and acoustic signaling. Optical signaling is provided by LED diodes. LED indicators can have two colors - green (normal state) or red (alarm state). The operation of the red LED can be set in one of three ways - on / off / flashing. It is also possible to set the operating mode of the acoustic signaling - silent / intermittent / continuous and to set the intensity of the generated sound.

| Contact type:          | 3 x NO/NC                                                                                                                                                                          |
|------------------------|------------------------------------------------------------------------------------------------------------------------------------------------------------------------------------|
| Relay maximal load:    | 3 A / 125 V                                                                                                                                                                        |
| Material:              | ABS                                                                                                                                                                                |
| "Index of Protection": | IP24                                                                                                                                                                               |
| Main features:         | <ul> <li>LED indication</li> <li>Sound signaling</li> <li>Alarm memory</li> <li>Key for opening the enclosure included</li> <li>Mount - Surface-mounted / Flush-mounted</li> </ul> |
| Power supply:          | • 12 V DC<br>• 24 V DC                                                                                                                                                             |
| Current consumption:   | • 12 V : 18 mA (operation) / 75 mA (alarm)<br>• 24 V : 11 mA (operation) / 41 mA (alarm)                                                                                           |
| Color:                 | Green                                                                                                                                                                              |
| Operation temp:        | -30 °C 70 °C                                                                                                                                                                       |
| Weight:                | 0.164 kg                                                                                                                                                                           |
| Dimensions:            | 90 x 93 x 45 mm                                                                                                                                                                    |
| Manufacturer / Brand:  | YOTOGI                                                                                                                                                                             |