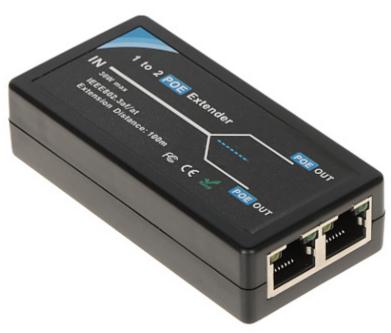

## POE SWITCH / EXTENDER **PFT1320** 3-PORT

The PFT1320 device allows for connection of 2 cameras with PoE power supply using a single Ethernet line. The cascading connection of 2 extenders allows to connect up to 3 cameras in this way. The device is powered from the PoE switch or other device compliant with this standard. Thanks to this, neither the extender nor the camera connected to it require any additional power supply.

| LAN ports:                           | • 1 x RJ45 10/100 Base-T + power input : PoE (802.3af/at),<br>• 2 x RJ45 10/100 Base-T + PoE (802.3af) |
|--------------------------------------|--------------------------------------------------------------------------------------------------------|
| Management:                          | -                                                                                                      |
| LED diodes:                          | Link, Act                                                                                              |
| Transmission speed:                  | 10 / 100 Mbps                                                                                          |
| Maximal output power:                | 15.4 W @ port PoE - First device                                                                       |
| Main features:                       | Possibility to connecting in cascade The device can function as a LAN network and PoE power extender   |
| Power consumption:                   | 0.3 W                                                                                                  |
| Range:                               | 100 m - Input<br>100 m - Output                                                                        |
| Protections:                         | -                                                                                                      |
| Housing:                             | Plastic                                                                                                |
| Power supply:                        | PoE (802.3af/at)                                                                                       |
| Operation temp. / Relative humidity: | -30 65 °C / 10 90 %                                                                                    |
| Weight:                              | 0.05 kg                                                                                                |
| Dimensions:                          | 88 x 44 x 22 mm                                                                                        |
| Guarantee:                           | 2 years                                                                                                |