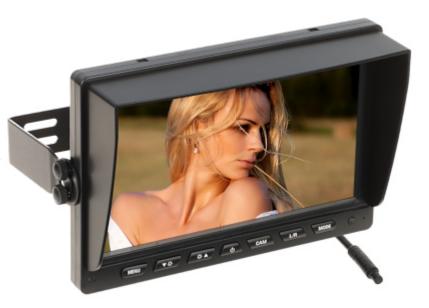

## Code: ATE-TFT09-T4 VEHICLE MONITOR **ATE-TFT09-T4** 9 " AUTONE

Car monitor with 9" screen diagonal with the possibility of connecting 2 video sources, e.g. mobile recorder. As a signal source, you can connect the VGA input - the main source and one of the other CVBS inputs.

| Screen size:           | 9 "                                                                                                                        |
|------------------------|----------------------------------------------------------------------------------------------------------------------------|
| Native resolution:     | 1024 x 600 px                                                                                                              |
| Aspect ratios:         | 16:9                                                                                                                       |
| Contrast:              | 500 : 1                                                                                                                    |
| Brightness:            | 500 cd/m <sup>2</sup>                                                                                                      |
| Video inputs:          | <ul> <li>1 x VGA,</li> <li>1 x M12, 4-pin socket - Code A</li> <li>1 x M12, 4-pin plug,</li> <li>1 x Cinch plug</li> </ul> |
| Image adjustment:      | ×                                                                                                                          |
| Video signal standard: | PAL/NTSC                                                                                                                   |
| Audio:                 | -                                                                                                                          |
| Power supply:          | 9 36 V DC (power adapter not included)                                                                                     |
| Power consumption:     | $\leq$ 5 W (operation)                                                                                                     |
| Operation temp:        | -30 °C 70 °C                                                                                                               |
| Weight:                | 0.7 kg (with bracket)                                                                                                      |
| Dimensions:            | 252 x 173 x 70 mm (with bracket)                                                                                           |
| Manufacturer / Brand:  | AUTONE                                                                                                                     |
| Guarantee:             | 2 years                                                                                                                    |