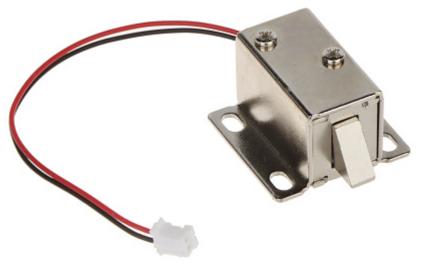

## ELECTROMAGNETIC CABINET LOCK **DT-306**

The DT-306 cabinet lock allows for convenient and safe management of access to cabinets or deposit boxes in places such as: airports, shopping centers, swimming pools, gyms, sports halls, etc.

Due to its construction, the lock remains closed in the event of a power failure.  $\,$ 

| Rated voltage:                          | 12 V DC                                                                                                                |
|-----------------------------------------|------------------------------------------------------------------------------------------------------------------------|
| Current consumption:                    | 0.4 A                                                                                                                  |
| Application:                            | right-side door / left-side door                                                                                       |
| Ratched lock:                           | -                                                                                                                      |
| Memory function:                        | -                                                                                                                      |
| Reverse action:                         | -                                                                                                                      |
| Clearance adjustment:                   | -                                                                                                                      |
| Main features:                          | • The lock remains closed when it is not powered - bolt extended<br>• Opening with a voltage impulse : < 1 s max. 15 s |
| Allowable uninterrupted operation time: | ≤ 15 s                                                                                                                 |
| Weight:                                 | 0.3 kg                                                                                                                 |
| Dimensions:                             | 33 x 28 x 19 mm                                                                                                        |
| Guarantee:                              | 2 years                                                                                                                |