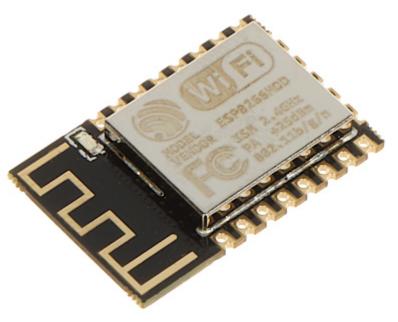

## Code: ESP-12F WI-FI MODULE **ESP-12F** ESP8266 Espressif

The ESP-12F Wi-Fi module is a perfect complement to devices and systems based on popular microcontrollers (such as Arduino). This module allows you to extend the capabilities of devices with wireless communication - both working as a client and as an access point.

In addition, the processor present on the board, apart from supporting the Wi-Fi module, can perform other tasks, thanks to which the module can be used as an independent microcontroller with wireless connectivity. The integrated 4 MB Flash memory will also help in using the additional capabilities of the controller. Everything can be programmed via the appropriate USB -> UART 3.3V interface using the Arduino IDE or Eclipse IDE environment.

| Supported standards:  | IEEE 802.11 b/g/n/e/i                                              |
|-----------------------|--------------------------------------------------------------------|
| WiFi chipset:         | ESP8266                                                            |
| Operation modes:      | Station / Soft AP / Station + Soft AP                              |
| Antenna type:         | Indoor                                                             |
| Interface:            | UART 3.3 V, SDIO, SPI, I2C, I2S, GPIO, ADC, PWM                    |
| Frequency range:      | 2.4 GHz                                                            |
| Receiver sensitivity: | • 11b 11M : -91 dBm<br>• 11g 54M : -75 dBm<br>• 11n MCS7 : -72 dBm |
| Security measures:    | WEP / TKIP / AES, WPA-PSK/WPA2-PSK                                 |
| Operation temp:       | 0 °C 40 °C                                                         |
| Weight:               | 0.001 kg                                                           |
| Dimensions:           | 24 x 16 x 3.2 mm                                                   |
| Manufacturer / Brand: | Espressif                                                          |
| Guarantee:            | 2 years                                                            |