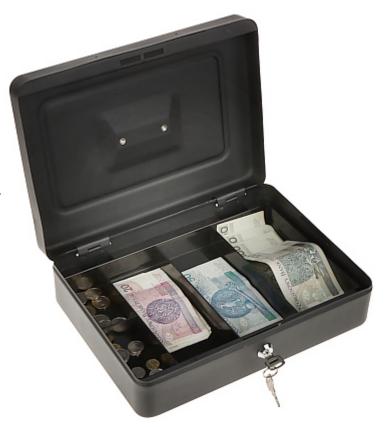

## METAL CASH BOX BOX-300

The BOX-300 lockable, metal box allows for basic protection of small amounts of money, documents or other small, valuable items. The box has a removable plastic tray with compartments, under which there is additional space.

| Color:                | Blue                                                                                                                                                                                                                            |
|-----------------------|---------------------------------------------------------------------------------------------------------------------------------------------------------------------------------------------------------------------------------|
| Plate thickness:      | 1.0 mm                                                                                                                                                                                                                          |
| Main features:        | <ul> <li>2 keys included</li> <li>The built-in handle makes it easy to transport the box with its contents</li> <li>Special embossing on the cover and the bottom allow the boxes to be stacked on top of each other</li> </ul> |
| Weight:               | 1.55 kg                                                                                                                                                                                                                         |
| Dimensions:           | 302 x 228 x 89 mm                                                                                                                                                                                                               |
| Manufacturer / Brand: | RED EAGLE                                                                                                                                                                                                                       |
| Guarantee:            | 2 years                                                                                                                                                                                                                         |