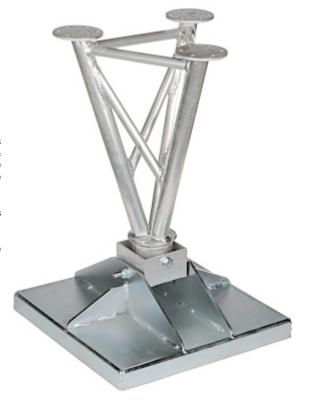

## SWIVEL BASE FOR TRUSS GUYED MASTS MK-1.5/POD-G

The MK-1.5/POD-G swivel base allows you to put up the mast with guy wires on the ground. The foot should be hammered into the ground with a sharp edge 4 cm deep. Due to the stabilization of the mast with the use of guy wires, the assembly of this base does not require anchoring, pouring the foundation or the use of ballast blocks.

**Attention!** Before setting up the mast, make sure that the ground on which the mast base will be placed is level.

| Material:      | Aluminum + Steel galvanized                                                                      |
|----------------|--------------------------------------------------------------------------------------------------|
| Main features: | The design allows you to put the mast to the level without colliding with the clamps of the foot |
| Support:       | Truss Mast MK-1.5                                                                                |
| Weight:        | 10.46 kg                                                                                         |
| Dimensions:    | 612 x 400 x 400 mm                                                                               |
| Guarantee:     | 2 years                                                                                          |