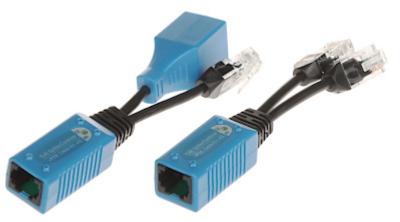

## Code: AD-UTP-2W/WG ADAPTER **AD-UTP-2W/WG** 2 x RJ45

The AD-UTP-2W/WG adapter allows to connect 2 devices to the switch using one UTP cat. 5e cable. The pair of devices allows to use only one twisted pair to make 2 independent connections between the switch and the device while maintaining the PoE power supply.

Each of the adapters enables both the signal connection to the 2 ports of the switch and the separation of previously connected ports.

Attention! The maximum total length of cables between the switch and the camera cannot exceed 100m.

| Connectors type:     | <ul> <li>1 Adapter : 2 x RJ-45 plug + 1 x RJ-45 socket</li> <li>2 Adapter : 1 x RJ-45 plug + 2 x RJ-45 socket</li> </ul> |
|----------------------|--------------------------------------------------------------------------------------------------------------------------|
| Length of the cable: | 3 cm                                                                                                                     |
| Weight:              | 0.044 kg (total)                                                                                                         |
| Dimensions:          | • 1 Adapter : 115 x 19 x 19 mm<br>• 2 Adapter : 120 x 30                                                                 |
| Guarantee:           | 2 years                                                                                                                  |