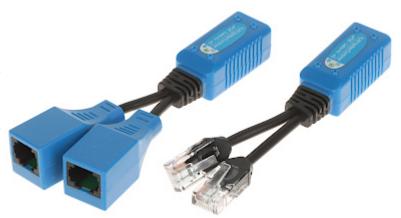

## ADAPTER AD-UTP-2W/2G 2 x RJ45

The AD-UTP-2W/2G adapter allows to connect 2 devices to the switch using one UTP cat. 5e cable. The pair of devices allows to use only one twisted pair to make 2 independent connections between the switch and the device while maintaining the PoE power supply.

 $\boldsymbol{Attention!}$  The maximum total length of cables between the switch and the camera cannot exceed 100m.

| Connectors type:     | • 1 Adapter : 2 x RJ-45 plug + 1 x RJ-45 socket<br>• 2 Adapter : 3 x RJ-45 socket |
|----------------------|-----------------------------------------------------------------------------------|
| Length of the cable: | 3 cm                                                                              |
| Weight:              | 0.05 kg (total)                                                                   |
| Dimensions:          | • 1 Adapter: 115 x 19 x 19 mm<br>• 2 Adapter: 120 x 40                            |
| Guarantee:           | 2 years                                                                           |