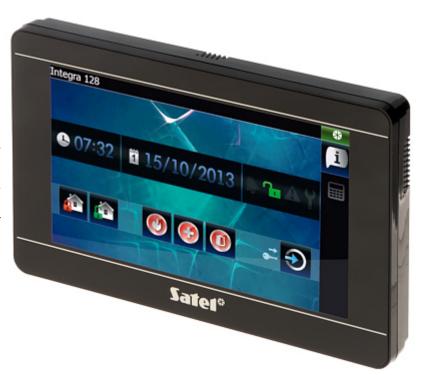

## GRAPHIC KEYPAD FOR ALARM CONTROL PANEL **INT-TSI-B** SATEL

The INT-TSI-B sensoric keypad does not only stand for attractive design, but also for simplification for the daily operation of advanced alarm systems and home automation using the functionalities of the INTEGRA control units.

With the MAKRO functions, a whole sequence of actions can be performed through a single command.

| Support:             | INTEGRA                                                                                                                                                                                                                                                                                                                                                                                                                                                                                                                                                                                                                                                                                         |
|----------------------|-------------------------------------------------------------------------------------------------------------------------------------------------------------------------------------------------------------------------------------------------------------------------------------------------------------------------------------------------------------------------------------------------------------------------------------------------------------------------------------------------------------------------------------------------------------------------------------------------------------------------------------------------------------------------------------------------|
| Main features:       | Large, easily readable LCD with backlight displaying detailed information on system state  1 Inputs  7 " capacitive touch screen  MAKRO features that activates sequence of actions with a single key  easy operation of the multi-zone systems  Alarms: keypad hold-down PANIC, FIRE and AUX  Bbuzzer for acoustic signaling of some system events  Panel communication loss indication  Microswitch as tamper contact  Possibility to display the images from cameras connected to the Internet (JPEG and MJPEG)  The microSD cards support - among others to record the events from alarm control panel - 2 GB included  Ability to display the images from Internet cameras (MJPEG / H.264) |
| Power supply:        | 12 V DC                                                                                                                                                                                                                                                                                                                                                                                                                                                                                                                                                                                                                                                                                         |
| Current consumption: | max. 620 mA                                                                                                                                                                                                                                                                                                                                                                                                                                                                                                                                                                                                                                                                                     |
| Color:               | Black                                                                                                                                                                                                                                                                                                                                                                                                                                                                                                                                                                                                                                                                                           |
| Operation temp:      | -10 °C 55 °C                                                                                                                                                                                                                                                                                                                                                                                                                                                                                                                                                                                                                                                                                    |
| Weight:              | 0.41 kg                                                                                                                                                                                                                                                                                                                                                                                                                                                                                                                                                                                                                                                                                         |
| Dimensions:          | 196 x 128 x 22 mm                                                                                                                                                                                                                                                                                                                                                                                                                                                                                                                                                                                                                                                                               |