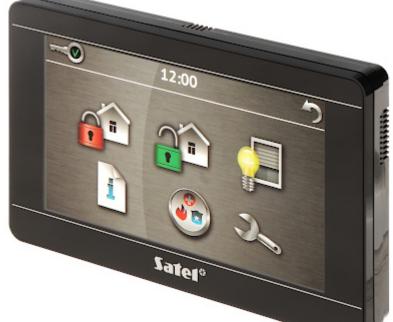

## GRAPHIC KEYPAD FOR ALARM CONTROL PANEL **INT-TSH-B** SATEL

The INT-TSH-B sensoric keypad does not only stand for attractive design, but also for simplification for the daily operation of advanced alarm systems and home automation using the functionalities of the INTEGRA, INTEGRA Plus, VERSA, VERSA Plus control units.

With the MAKRO functions, a whole sequence of actions can be performed through a single command.

| Support:              | INTEGRA, INTEGRA Plus, VERSA, VERSA Plus                                                                                                                                                                                                                                                                                                                                                                                                                           |
|-----------------------|--------------------------------------------------------------------------------------------------------------------------------------------------------------------------------------------------------------------------------------------------------------------------------------------------------------------------------------------------------------------------------------------------------------------------------------------------------------------|
| Main features:        | Large, easily readable LCD with backlight displaying detailed information on system state Inputs - INTEGRA, INTEGRA Plus only "capacitive touch screen MAKRO features that activates sequence of actions with a single key easy operation of the multi-zone systems Alarms: keypad hold-down PANIC, FIRE and AUX Bbuzzer for acoustic signaling of some system events Panel communication loss indication Microswitch as tamper contact Memory card slot - microSD |
| Power supply:         | 12 V DC                                                                                                                                                                                                                                                                                                                                                                                                                                                            |
| Current consumption:  | max. 550 mA                                                                                                                                                                                                                                                                                                                                                                                                                                                        |
| Color:                | Black                                                                                                                                                                                                                                                                                                                                                                                                                                                              |
| Operation temp:       | -10 °C 55 °C                                                                                                                                                                                                                                                                                                                                                                                                                                                       |
| Weight:               | 0.39 kg                                                                                                                                                                                                                                                                                                                                                                                                                                                            |
| Dimensions:           | 196 x 129 x 22 mm                                                                                                                                                                                                                                                                                                                                                                                                                                                  |
| Manufacturer / Brand: | SATEL                                                                                                                                                                                                                                                                                                                                                                                                                                                              |
| Guarantee:            | 2 years                                                                                                                                                                                                                                                                                                                                                                                                                                                            |