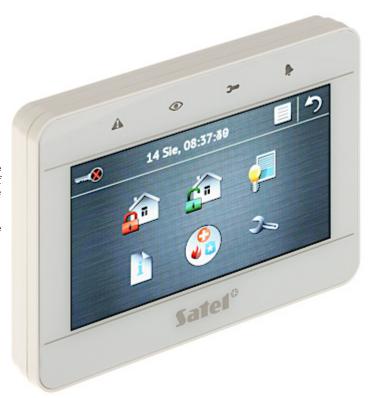

## GRAPHIC KEYPAD FOR ALARM CONTROL PANEL INT-TSG-W SATEL

The INT-TSG-W sensoric keypad does not only stand for attractive design, but also for simplification for the daily operation of advanced alarm systems and home automation using the functionalities of the INTEGRA / VERSA control units.

With the MAKRO functions, a whole sequence of actions can be performed through a single command.

| Support:              | INTEGRA, VERSA                                                                                                                                                                                                                                                                                                                                                                                                       |
|-----------------------|----------------------------------------------------------------------------------------------------------------------------------------------------------------------------------------------------------------------------------------------------------------------------------------------------------------------------------------------------------------------------------------------------------------------|
| Main features:        | Large, easily readable LCD with backlight displaying detailed information on system state Inputs All capacitive touch screen MAKRO features that activates sequence of actions with a single key asy operation of the multi-zone systems Alarms: keypad hold-down PANIC, FIRE and AUX Bbuzzer for acoustic signaling of some system events Panel communication loss indication The optical sensor detecting a tamper |
| Power supply:         | 12 V DC                                                                                                                                                                                                                                                                                                                                                                                                              |
| Current consumption:  | max. 265 mA                                                                                                                                                                                                                                                                                                                                                                                                          |
| Color:                | White                                                                                                                                                                                                                                                                                                                                                                                                                |
| Operation temp:       | -10 °C 55 °C                                                                                                                                                                                                                                                                                                                                                                                                         |
| Weight:               | 0.16 kg                                                                                                                                                                                                                                                                                                                                                                                                              |
| Dimensions:           | 120 x 92 x 14 mm                                                                                                                                                                                                                                                                                                                                                                                                     |
| Manufacturer / Brand: | SATEL                                                                                                                                                                                                                                                                                                                                                                                                                |
| Guarantee:            | 2 years                                                                                                                                                                                                                                                                                                                                                                                                              |