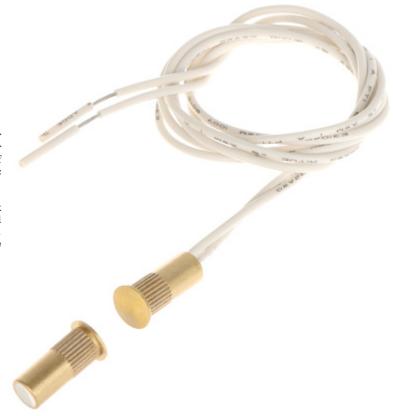

The magnetic contact element containing the magnet should be mounted on the movable part, while the reed switch – on the stationary part of protected doors, windows, etc. The sunk magnetic contact is designed for face mounting in such materials as wood or plastic.

The contact is to be pressed in.

| Detection:                     | Opening the door or window                                                                                                                               |
|--------------------------------|----------------------------------------------------------------------------------------------------------------------------------------------------------|
| Maximum reed switched voltage: | 100 V                                                                                                                                                    |
| Maximal switched current:      | 500 mA                                                                                                                                                   |
| Make distance:                 | 15 mm                                                                                                                                                    |
| Break distance:                | 17 mm                                                                                                                                                    |
| Main features:                 | <ul> <li>Length of the cable: 45 cm</li> <li>Mounting hole diameter for the sensor: 6 mm</li> <li>Small metal sealed body with a round flange</li> </ul> |
| Color:                         | Gold                                                                                                                                                     |
| Dimensions:                    | Ø 8 x 15 mm (with flange)                                                                                                                                |
| Weight:                        | 0.007 kg                                                                                                                                                 |
| Manufacturer / Brand:          | SATEL                                                                                                                                                    |
| Guarantee:                     | 2 years                                                                                                                                                  |