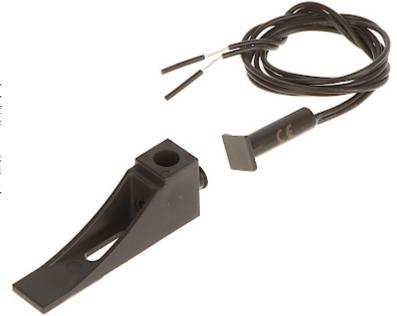

## CYLINDRICAL MAGNETIC CONTACT **B-21-BR** SATEL

The magnetic contacts can be used wherever required for controlling the status of doors, windows and/or other movable elements, e.g. for protection or monitoring of access to particular sites, spaces, facilities, in automatic control systems, etc.

The magnetic contact element containing the magnet should be mounted on the movable part, while the reed switch – on the stationary part of protected doors, windows, etc. The sunk magnetic contact is designed for face mounting in such materials as wood or plastic.

The contact is to be pressed in.

| Detection:                     | Opening the door or window                                                                                                                                                                                      |
|--------------------------------|-----------------------------------------------------------------------------------------------------------------------------------------------------------------------------------------------------------------|
| Maximum reed switched voltage: | 100 V                                                                                                                                                                                                           |
| Maximal switched current:      | 500 mA                                                                                                                                                                                                          |
| Make distance:                 | 19 mm                                                                                                                                                                                                           |
| Break distance:                | 20 mm                                                                                                                                                                                                           |
| Main features:                 | <ul> <li>Length of the cable: 45 cm</li> <li>Mounting hole diameter for the sensor: 6.5 mm</li> <li>Medium-sized sealed body with a square flange</li> <li>Included bracket for attaching the magnet</li> </ul> |
| Color:                         | Brown                                                                                                                                                                                                           |
| Dimensions:                    | • 10 x 10 x 27 mm (with flange)<br>• 55 x 20 x 12 mm (in a bracket)                                                                                                                                             |
| Weight:                        | • 0.006 kg (detector)<br>• 0.007 kg ( Bracket + magnet )                                                                                                                                                        |
| Manufacturer / Brand:          | SATEL                                                                                                                                                                                                           |
| Guarantee:                     | 2 years                                                                                                                                                                                                         |