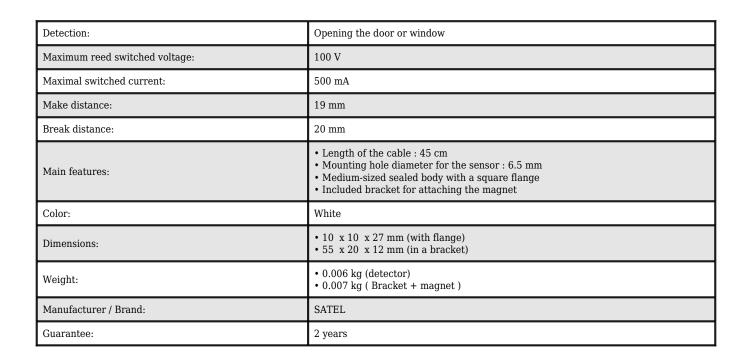

## Code: B-21 CYLINDRICAL MAGNETIC CONTACT **B-21** SATEL

Satel' B.2

The magnetic contacts can be used wherever required for controlling the status of doors, windows and/or other movable elements, e.g. for protection or monitoring of access to particular sites, spaces, facilities, in automatic control systems, etc.

The magnetic contact element containing the magnet should be mounted on the movable part, while the reed switch - on the stationary part of protected doors, windows, etc. The sunk magnetic contact is designed for face mounting in such materials as wood or plastic.