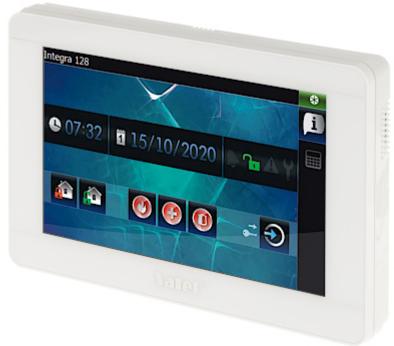

## GRAPHIC KEYPAD FOR ALARM CONTROL PANEL **INT-TSI-W** SATEL

The INT-TSI-W sensoric keypad does not only stand for attractive design, but also for simplification for the daily operation of advanced alarm systems and home automation using the functionalities of the INTEGRA control units.

With the MAKRO functions, a whole sequence of actions can be performed through a single command.

| Support:              | INTEGRA                                                                                                                                                                                                                                                                                                                                                                                                                                                                                                                                                                   |
|-----------------------|---------------------------------------------------------------------------------------------------------------------------------------------------------------------------------------------------------------------------------------------------------------------------------------------------------------------------------------------------------------------------------------------------------------------------------------------------------------------------------------------------------------------------------------------------------------------------|
| Main features:        | Large, easily readable LCD with backlight displaying detailed information on system state Inputs Times and a clivates sequence of actions with a single key asy operation of the multi-zone systems Alarms: keypad hold-down PANIC, FIRE and AUX Bbuzzer for acoustic signaling of some system events Panel communication loss indication Microswitch as tamper contact The ability to view the image from cameras: IP (MJPG @ HTTP / v1.04: MPEG-4, H.264 @ RTSP) The microSD cards support - among others to record the events from alarm control panel - 2 GB included |
| Power supply:         | 12 V DC                                                                                                                                                                                                                                                                                                                                                                                                                                                                                                                                                                   |
| Current consumption:  | max. 620 mA                                                                                                                                                                                                                                                                                                                                                                                                                                                                                                                                                               |
| Color:                | White                                                                                                                                                                                                                                                                                                                                                                                                                                                                                                                                                                     |
| Operation temp:       | -10 °C 55 °C                                                                                                                                                                                                                                                                                                                                                                                                                                                                                                                                                              |
| Weight:               | 0.41 kg                                                                                                                                                                                                                                                                                                                                                                                                                                                                                                                                                                   |
| Dimensions:           | 196 x 128 x 22 mm                                                                                                                                                                                                                                                                                                                                                                                                                                                                                                                                                         |
| Manufacturer / Brand: | SATEL                                                                                                                                                                                                                                                                                                                                                                                                                                                                                                                                                                     |