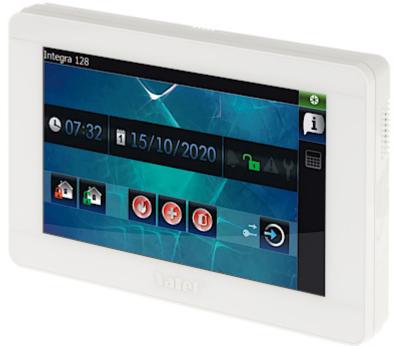

## GRAPHIC KEYPAD FOR ALARM CONTROL PANEL **INT-TSH-W** SATEL

The INT-TSH-W sensoric keypad does not only stand for attractive design, but also for simplification for the daily operation of advanced alarm systems and home automation using the functionalities of the INTEGRA, INTEGRA Plus, VERSA, VERSA Plus control units.

With the MAKRO functions, a whole sequence of actions can be performed through a single command.

| Support:              | INTEGRA, INTEGRA Plus, VERSA, VERSA Plus                                                                                                                                                                                                                                                                                                                                                                                                                           |
|-----------------------|--------------------------------------------------------------------------------------------------------------------------------------------------------------------------------------------------------------------------------------------------------------------------------------------------------------------------------------------------------------------------------------------------------------------------------------------------------------------|
| Main features:        | Large, easily readable LCD with backlight displaying detailed information on system state Inputs - INTEGRA, INTEGRA Plus only Teapacitive touch screen MAKRO features that activates sequence of actions with a single key easy operation of the multi-zone systems Alarms: keypad hold-down PANIC, FIRE and AUX Bbuzzer for acoustic signaling of some system events Panel communication loss indication Microswitch as tamper contact Memory card slot - microSD |
| Power supply:         | 12 V DC                                                                                                                                                                                                                                                                                                                                                                                                                                                            |
| Current consumption:  | max. 550 mA                                                                                                                                                                                                                                                                                                                                                                                                                                                        |
| Color:                | White                                                                                                                                                                                                                                                                                                                                                                                                                                                              |
| Operation temp:       | -10 °C 55 °C                                                                                                                                                                                                                                                                                                                                                                                                                                                       |
| Weight:               | 0.39 kg                                                                                                                                                                                                                                                                                                                                                                                                                                                            |
| Dimensions:           | 196 x 129 x 22 mm                                                                                                                                                                                                                                                                                                                                                                                                                                                  |
| Manufacturer / Brand: | SATEL                                                                                                                                                                                                                                                                                                                                                                                                                                                              |
| Guarantee:            | 2 years                                                                                                                                                                                                                                                                                                                                                                                                                                                            |