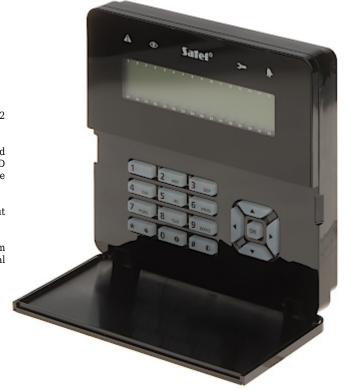

## WIRELESS KEYBOARD WITH RFID **INT-KWRL2-B** ABAX/ABAX2 SATEL

The device is designed to work within two-way wireless ABAX/ABAX2 system.

The INT-KWRL2-B keypad is intended for daily operations and programming the Integra series alarm control system. With the LCD display showing text messages, even advanced functionalities of the alarm control unit are simple and convenient.

The built-in proximity card reader allows to operate the system without the necessity to remember passwords.

Keypad is powered by battery (included) and communicates with alarm control panel using a special radio transmission protocol (bidirectional communication).

| Support:                                  | ABAX/ABAX2                                                                                                                                                                                                                                                                                            |
|-------------------------------------------|-------------------------------------------------------------------------------------------------------------------------------------------------------------------------------------------------------------------------------------------------------------------------------------------------------|
| Frequency band:                           | 868 MHz 868.6 MHz                                                                                                                                                                                                                                                                                     |
| Radio communication range (at open area): | • ≤ 800 m - ABAX2 @ ACU-220,<br>• ≤ 800 m - ABAX2 @ ACU-280,<br>• ≤ 800 m - ABAX @ ACU-120,<br>• ≤ 400 m - ABAX @ ACU-270                                                                                                                                                                             |
| Main features:                            | proximity reader built-in - Unique EM 125kHz Large, easily readable LCD with backlight displaying detailed information on system state Operation status LED indicator Alarms: keypad hold-down PANIC, FIRE and AUX Bbuzzer for acoustic signaling of some system events Microswitch as tamper contact |
| Power supply:                             | 2 x CR123A (included)                                                                                                                                                                                                                                                                                 |
| Color:                                    | Black                                                                                                                                                                                                                                                                                                 |
| Operation temp:                           | -10 °C 55 °C                                                                                                                                                                                                                                                                                          |
| Weight:                                   | 0.33 kg                                                                                                                                                                                                                                                                                               |
| Dimensions:                               | 145 x 143 x 25 mm                                                                                                                                                                                                                                                                                     |