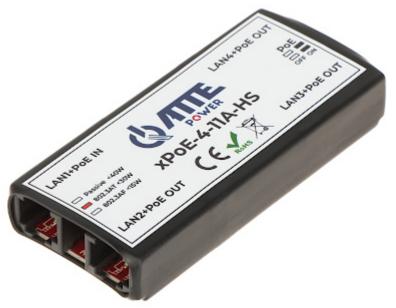

## Code: XPOE-4-11A-HS POE SWITCH, EXTENDER **XPOE-4-11A-HS** 4-PORT ATTE

XPOE-4-11A-HS was designed as a LAN extender (repeater) and PoE power supply. The device regenerates the network signal and transfers the PoE power to the selected outputs. It is most often used as an "amplifier" to extend the network over sections longer than 100m.

| LAN ports:            | <ul> <li>1 x LAN + PoE IN - Port LAN 1,</li> <li>3 x LAN + PoE OUT - LAN2 LAN4 ports</li> </ul>                                                                                                                                                                                                                                             |
|-----------------------|---------------------------------------------------------------------------------------------------------------------------------------------------------------------------------------------------------------------------------------------------------------------------------------------------------------------------------------------|
| Management:           | -                                                                                                                                                                                                                                                                                                                                           |
| LED diodes:           | Power, LAN                                                                                                                                                                                                                                                                                                                                  |
| Transmission speed:   | 10 / 100 Mbps                                                                                                                                                                                                                                                                                                                               |
| Maximal output power: | <ul> <li>40 W @ Passive PoE - LAN2 LAN4 ports</li> <li>13 W / 25 W @ PoE (802.3af/at) - LAN2 LAN4 ports</li> </ul>                                                                                                                                                                                                                          |
| Main features:        | <ul> <li>Possibility to power up to 3 PoE 802.3at/af or PASSIVE receivers</li> <li>Possibility to connecting in cascade</li> <li>The ability to turn off the power on selected PoE ports</li> <li>The output PoE voltage is equal to the input voltage</li> <li>Overvoltage protection</li> <li>Short-circuit protection - LAN 1</li> </ul> |
| Power supply:         | • 44 56 V DC - LAN 1,<br>• 12 56 V DC - LAN 2 LAN 4                                                                                                                                                                                                                                                                                         |
| Weight:               | 0.04 kg                                                                                                                                                                                                                                                                                                                                     |
| Dimensions:           | 94 x 41 x 18 mm                                                                                                                                                                                                                                                                                                                             |
| Manufacturer / Brand: | ATTE                                                                                                                                                                                                                                                                                                                                        |
| Guarantee:            | 3 years                                                                                                                                                                                                                                                                                                                                     |