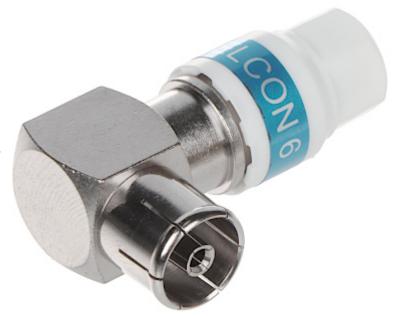

## IEC SOCKET IEC-GK/SKR-113

The patented design, based on "Self-Install" concept, ensures professional, durable connection. Whole procedure takes no more than several seconds. The connector installed properly is fully integrated with the cable, however the plug is reusable - the cap can be unscrewed and the plug pulled off.

| Connector type:                   | IEC Angular socket                                |
|-----------------------------------|---------------------------------------------------|
| Attachment of connector elements: | Twisting on                                       |
| Shield fastening:                 | Twisting-on                                       |
| Wire mounting:                    | Pressing                                          |
| Application:                      | Coaxial cable                                     |
| Dielectric diameter:              | min. 4.9 mm<br>max. 5.1 mm                        |
| Cable diameter:                   | max. 7.5 mm                                       |
| Impedance:                        | 75 Ω                                              |
| Material:                         | Metal / PET                                       |
| Watertightness:                   | <b>✓</b>                                          |
| Example of application:           | • RG6<br>• HFEK<br>• Triset113                    |
| Main features:                    | Very easy and quick assembly Corrosion resistance |
| Weight:                           | 0.023 kg                                          |
| Dimensions:                       | 39 x 23 x 14 mm                                   |
| Guarantee:                        | 2 years                                           |