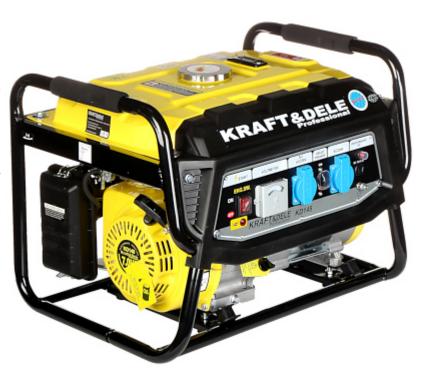

## POWER GENERATOR **KD-148** 3000 W Kraft&Dele

A power generator with manual start is perfect for emergency power supply: a central heating furnace, home, office, camping, industrial equipment, as well as on boats and yachts.

The genset engine's rubber stabilizers and engine mounts dampen vibrations and minimize noise.

The generator is equipped with a microprocessor controlled by the Smart Throttle Technology, which adjusts the engine speed to exactly match the current load. If the generator does not supply many devices, it works at a slower speed. Thus, the generator reduces fuel consumption, extending the life of the engine and increasing the runtime between refueling.

The generator is equipped with an Automatic Voltage Regulation system AVR, which allows to eliminate unfavorable voltage fluctuations to a large extent.

| Nominal power:                | 3000 W                               |
|-------------------------------|--------------------------------------|
| Output voltage:               | 230 V AC                             |
| Number of outlets:            | 2 pcs - single-phase                 |
| Built-in voltmeter:           | <b>✓</b>                             |
| Output frequency:             | 50 Hz                                |
| Voltage stabilization:        | AVR                                  |
| 12V DC output:                | <b>✓</b>                             |
| Engine power:                 | 7 HP                                 |
| Engine type:                  | 4 stroke, gasoline, air cooled       |
| Starting the engine:          | Manual                               |
| Noise level during operation: | 90 dB                                |
| Average fuel consumption:     | 1.2 l/h                              |
| Fuel tank capacity:           | 151                                  |
| Fuel gauge:                   | <b>&gt;</b>                          |
| Material:                     | Stainless steel + Aluminum + Plastic |
| Color:                        | Yellow + Black                       |