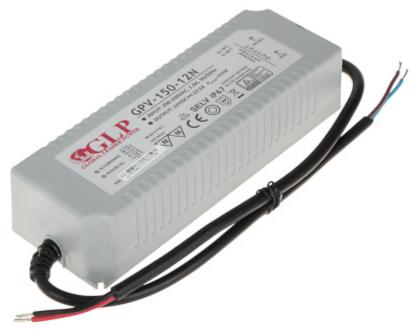

## SWITCHING ADAPTER 12V/12.5A/GPV

Hermetic power supply in a plastic housing, designed in particular for powering LED / IR LED illuminators.

Attention! If the power adaptor is using for continuous work (24H) the rated current of the adaptor should be less than 80% of the maximal current.

Please pay attention for proper cooling conditions of the power adaptor during work!

| Adapter type:          | Switching                                   |
|------------------------|---------------------------------------------|
| Power voltage:         | 200 240 V AC                                |
| Frequency range:       | 50 / 60 Hz                                  |
| Output voltage:        | 12 V DC                                     |
| Maximal load:          | 12.5 A                                      |
| Output power:          | 150 W                                       |
| Number of outputs:     | 1 pcs                                       |
| Protections:           | Overload Short-circuit Overvoltage Overheat |
| Housing type:          | Plastic                                     |
| Operation temp:        | -20 °C 70 °C                                |
| "Index of Protection": | IP67                                        |
| Main features:         | Box casing designed to wall mounting        |
| Weight:                | 1.03 kg                                     |
| Dimensions:            | 205 x 70 x 45 mm                            |
| Guarantee:             | 2 years                                     |