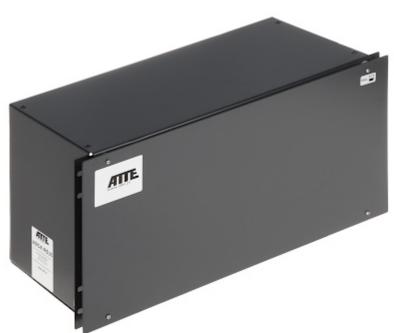

## Code: ABOX-R5U0 TELECOMMUNICATION ENCLOSURE ABOX-R5U0 ATTE

The ABOX-R5U0 enclosure allows you to install the full ATTE product range in the RACK 19" cabinet. A well-thought-out and unique design enables installation in one enclosure: devices together with buffer power supply and batteries.

| Material:                    | <ul><li>Steel - powder painted</li><li>Aluminum - powder painted (cover)</li></ul>                                                                                                                                                                                                                                                                                                |
|------------------------------|-----------------------------------------------------------------------------------------------------------------------------------------------------------------------------------------------------------------------------------------------------------------------------------------------------------------------------------------------------------------------------------|
| Plate thickness:             | • 0.8 mm<br>• 2.0 mm (cover)                                                                                                                                                                                                                                                                                                                                                      |
| Color:                       | Graphite                                                                                                                                                                                                                                                                                                                                                                          |
| Tamper protection:           | -                                                                                                                                                                                                                                                                                                                                                                                 |
| Key closed:                  | -                                                                                                                                                                                                                                                                                                                                                                                 |
| Mounting options:            | <ul> <li>ATTE product series</li> <li>2 pcs Battery 18 Ah</li> <li>Mounting holes 4.8 mm / 10.8 mm raster (mounting desk)</li> </ul>                                                                                                                                                                                                                                              |
| Main features:               | <ul> <li>Main cable entries on the back of the enclosure</li> <li>An additional cable entry forms a gap between the body and the enclosure cover</li> <li>Very easy and quick assembly</li> <li>The enclosure is equipped with a connector and an electric cube with a fuse</li> <li>4 pcs. of M6 screws with cage nuts included</li> <li>"Index of Protection" : IP20</li> </ul> |
| Housing external dimensions: | 440 x 220 x 200 mm - RACK 19", 5U                                                                                                                                                                                                                                                                                                                                                 |
| Internal dimensions:         | 435 x 180 x 180 mm                                                                                                                                                                                                                                                                                                                                                                |
| Weight:                      | 2.82 kg                                                                                                                                                                                                                                                                                                                                                                           |
| Manufacturer / Brand:        | ATTE                                                                                                                                                                                                                                                                                                                                                                              |
| Guarantee:                   | 3 years                                                                                                                                                                                                                                                                                                                                                                           |