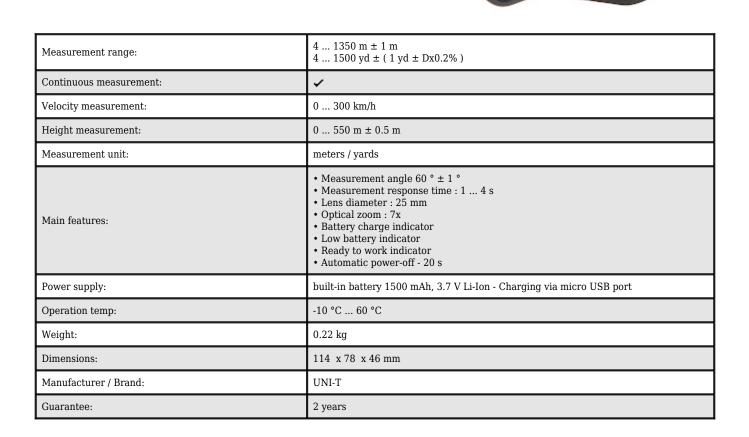

## Code: LR-1500 LASER RANGEFINDER LR-1500 UNI-T

The LR-1500 device is a laser distance meter equipped with a magnifying eyepiece with a crosshair indicator with a range up to 1350 m.

The LR series are compact portable devices that are used to measure longer distances to the object. The product is ideal e.g. for engineering works over a larger area, etc.

The working range and accuracy given by the manufacturer depends on the environmental conditions (air transparency, weather conditions, sunlight, obstacles, brightness and size of the object). The device is powered by a built-in battery.