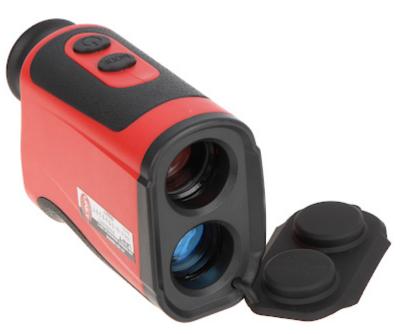

## LASER RANGEFINDER **LR-1000** UNI-T

The LR-1000 device is a laser distance meter equipped with a magnifying eyepiece with a crosshair indicator with a range up to  $900\ m.$ 

The LR series are compact portable devices that are used to measure longer distances to the object. The product is ideal e.g. for engineering works over a larger area, etc.

| Measurement range:      | 4 900 m ± 1 m<br>4 1000 yd ± ( 1 yd ± Dx0.2% )                                                                                                                                                           |
|-------------------------|----------------------------------------------------------------------------------------------------------------------------------------------------------------------------------------------------------|
| Continuous measurement: | <b>✓</b>                                                                                                                                                                                                 |
| Velocity measurement:   | 0 300 km/h                                                                                                                                                                                               |
| Height measurement:     | 0 410 m ± 0.5 m                                                                                                                                                                                          |
| Measurement unit:       | meters / yards                                                                                                                                                                                           |
| Main features:          | Measurement angle 60 ° ± 1 ° Measurement response time : 1 4 s Lens diameter : 25 mm Optical zoom : 7x Battery charge indicator Low battery indicator Ready to work indicator Automatic power-off - 20 s |
| Power supply:           | built-in battery 1500 mAh, 3.7 V Li-Ion - Charging via micro USB port                                                                                                                                    |
| Operation temp:         | -10 °C 60 °C                                                                                                                                                                                             |
| Weight:                 | 0.22 kg                                                                                                                                                                                                  |
| Dimensions:             | 114 x 78 x 46 mm                                                                                                                                                                                         |
| Manufacturer / Brand:   | UNI-T                                                                                                                                                                                                    |
| Guarantee:              | 2 years                                                                                                                                                                                                  |