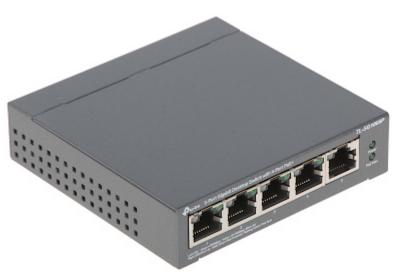

## SWITCH POE **TL-SG1005P** 5-PORT TP-LINK

Due to reliability and ensuring high quality of transmission, the TL-SG1005P 10/100/1000 Mb/s 5-port PoE desktop type switch is perfect solution for expanding home or office network. Four ports support Power over Ethernet (PoE) function.