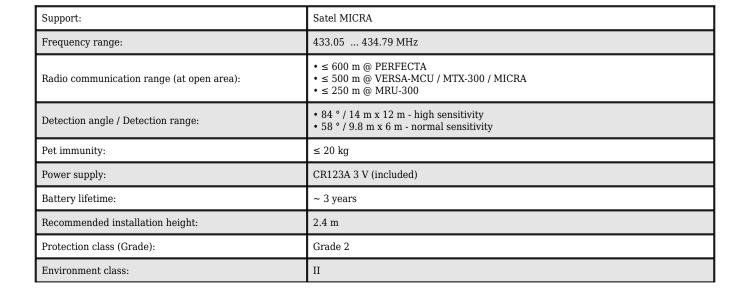

The device is supported by: PERFECTA alarm control panels (WRL models), VERSA-MCU controller, MTX-300 controller, MICRA alarm module (firmware version 2.02 or later).

Lithium battery to power the device ensures many years of work without having to replace it, so the system is as easy to get along in life as traditional wired solutions.