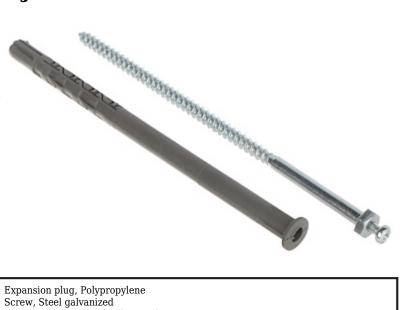

Pattern number W121776 is subject to legal protection.

| Material:              | Expansion plug, Polypropylene Screw, Steel galvanized mounting screw, Steel galvanized |
|------------------------|----------------------------------------------------------------------------------------|
| Drilling diameter:     | 12 mm                                                                                  |
| Expansion plug length: | 200 mm                                                                                 |
| Screw dimensions:      | Ø 8 x 205 mm, Internal thread M5                                                       |
| Screw:                 | Ø 5 x 16 mm                                                                            |
| Application:           | for Styrofoam 140 mm                                                                   |
| Manufacturer / Brand:  | EBOLT                                                                                  |
| Guarantee:             | 2 years                                                                                |