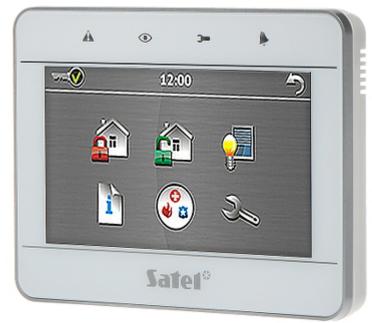

## GRAPHIC KEYPAD FOR ALARM CONTROL PANEL INT-TSG-WSW/IT SATEL

The INT-TSG-WSW/IT sensoric keypad does not only stand for attractive design, but also for simplification for the daily operation of advanced alarm systems and home automation using the functionalities of the INTEGRA / VERSA control units.

With the MAKRO functions, a whole sequence of actions can be performed through a single command.

| Support:              | INTEGRA, VERSA                                                                                                                                                                                                                                                                                                                                                                                                                                                                                                        |
|-----------------------|-----------------------------------------------------------------------------------------------------------------------------------------------------------------------------------------------------------------------------------------------------------------------------------------------------------------------------------------------------------------------------------------------------------------------------------------------------------------------------------------------------------------------|
| Main features:        | Large, easily readable LCD with backlight displaying detailed information on system state Inputs Large, easily readable LCD with backlight displaying detailed information on system state  Alarms: capacitive touch screen  MAKRO features that activates sequence of actions with a single key easy operation of the multi-zone systems Alarms: keypad hold-down PANIC, FIRE and AUX Bbuzzer for acoustic signaling of some system events Panel communication loss indication The optical sensor detecting a tamper |
| Power supply:         | 12 V DC                                                                                                                                                                                                                                                                                                                                                                                                                                                                                                               |
| Current consumption:  | max. 265 mA                                                                                                                                                                                                                                                                                                                                                                                                                                                                                                           |
| Color:                | White + Silver                                                                                                                                                                                                                                                                                                                                                                                                                                                                                                        |
| Operation temp:       | -10 °C 55 °C                                                                                                                                                                                                                                                                                                                                                                                                                                                                                                          |
| Weight:               | $0.164~\mathrm{kg}$                                                                                                                                                                                                                                                                                                                                                                                                                                                                                                   |
| Dimensions:           | 120 x 92 x 14 mm                                                                                                                                                                                                                                                                                                                                                                                                                                                                                                      |
| Manufacturer / Brand: | SATEL                                                                                                                                                                                                                                                                                                                                                                                                                                                                                                                 |
| Guarantee:            | 2 years                                                                                                                                                                                                                                                                                                                                                                                                                                                                                                               |