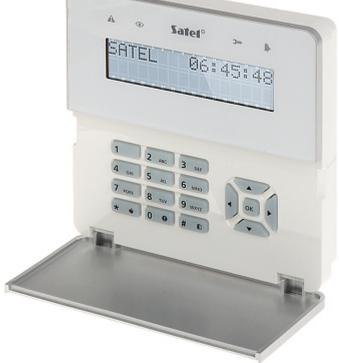

## WIRELESS KEYBOARD WITH RFID INT-KWRL2-WSW/IT ABAX/ABAX2 SATEL

The device is designed to work within two-way wireless ABAX/ABAX2 system.

The INT-KWRL2-WSW/IT keypad is intended for daily operations and programming the Integra series alarm control system. With the LCD display showing text messages, even advanced functionalities of the alarm control unit are simple and convenient.

The built-in proximity card reader allows to operate the system without the necessity to remember passwords.

Keypad is powered by battery (included) and communicates with alarm control panel using a special radio transmission protocol (bidirectional communication).

| Support:                                  | ABAX/ABAX2                                                                                                                                                                                                                                                                                                                                          |
|-------------------------------------------|-----------------------------------------------------------------------------------------------------------------------------------------------------------------------------------------------------------------------------------------------------------------------------------------------------------------------------------------------------|
| Frequency band:                           | 868 MHz 868.6 MHz                                                                                                                                                                                                                                                                                                                                   |
| Radio communication range (at open area): | • ≤ 800 m - ABAX2 @ ACU-220,<br>• ≤ 800 m - ABAX2 @ ACU-280,<br>• ≤ 800 m - ABAX @ ACU-120,<br>• ≤ 400 m - ABAX @ ACU-270                                                                                                                                                                                                                           |
| Main features:                            | <ul> <li>proximity reader built-in</li> <li>Large, easily readable LCD with backlight displaying detailed information on system state</li> <li>Operation status LED indicator</li> <li>Alarms: keypad hold-down PANIC, FIRE and AUX</li> <li>Bbuzzer for acoustic signaling of some system events</li> <li>Microswitch as tamper contact</li> </ul> |
| Power supply:                             | 2 x CR123A (included)                                                                                                                                                                                                                                                                                                                               |
| Color:                                    | White + Silver                                                                                                                                                                                                                                                                                                                                      |
| Operation temp:                           | -10 °C 55 °C                                                                                                                                                                                                                                                                                                                                        |
| Weight:                                   | 0.34 kg                                                                                                                                                                                                                                                                                                                                             |
| Dimensions:                               | 145 x 143 x 25 mm                                                                                                                                                                                                                                                                                                                                   |