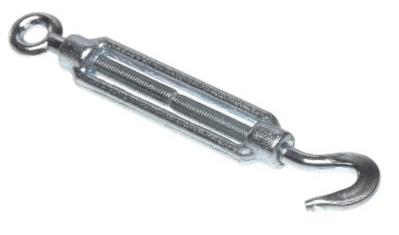

## Code: VANT-8/PL TURNBUCKLE **VANT-8/PL**

Turnbuckles are used to tightening and regulations of the lines. Tension adjustment is possible by screwing oppositely directed threads located within the body.

| Application:   | Steel lines                                                                                     |
|----------------|-------------------------------------------------------------------------------------------------|
| Material:      | Metal                                                                                           |
| Main features: | <ul> <li>Screw diameter 8 mm</li> <li>Work load 140 kg</li> <li>Corrosion resistance</li> </ul> |
| Weight:        | 0.105 kg                                                                                        |
| Dimensions:    | 170 x 21 x 12 mm                                                                                |
| Guarantee:     | 2 years                                                                                         |