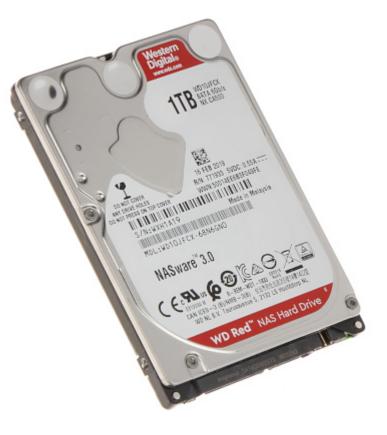

## HDD FOR DVR **HDD-WD10JFCX** 1TB 24/7 2.5 " WESTERN DIGITAL

WD Red NAS hard drives are specially designed for NAS systems containing 1 ... 8 drives in 2.5 / 3.5 inch format. Due to the fact that the disk is designed for continuous 24/7 operation, it can be successfully used in CCTV systems. Serial ATA interface connection.

 $\boldsymbol{Attention!}$  From 01.06.2020 we do not provide disk mounting services in recorders.

| 0 1                                    | 4 mp                                                                                                                                          |
|----------------------------------------|-----------------------------------------------------------------------------------------------------------------------------------------------|
| Capacity:                              | 1 TB                                                                                                                                          |
| Interface:                             | Serial ATA/600                                                                                                                                |
| Spindle speed:                         | 5400 RPM                                                                                                                                      |
| Size format:                           | 2.5 "                                                                                                                                         |
| Cache memory:                          | 64 MB                                                                                                                                         |
| Technology:                            | NASware - WD Red drives utilizing NASware 3.0 technology have been designed to balance performance and reliability in NAS / RAID environments |
| Designed to continuous operation 24/7: | <b>✓</b>                                                                                                                                      |
| Weight:                                | 0.11 kg                                                                                                                                       |
| Manufacturer / Brand:                  | WESTERN DIGITAL                                                                                                                               |
| Guarantee:                             | 2 years                                                                                                                                       |