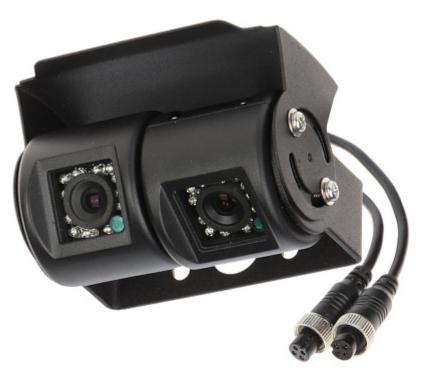

## AHD MOBILE CAMERA **ATE-CAM-AHD620HD** - 1080p 2.8 mm AUTONE

The ATE-CAM-AHD620HD double rear view camera is designed for installation outside vehicles. Two cameras with independently adjustable tilt angle allow accurate observation of the vehicle surroundings. This design allows good visibility when reversing both low and significant obstacles.

Independent adjustment of the vertical tilt of each camera allows the combination of two vertical images, which is especially useful for high vehicles, such as trucks, buses, etc. Camera is according to IP67 Index of Protection norm.