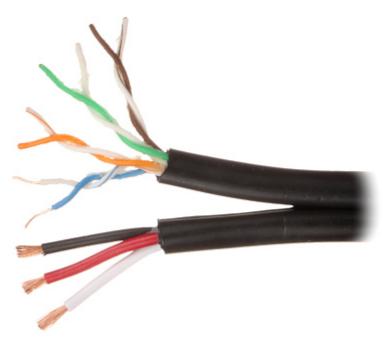

## INTEGRATED CABLE UTP/K5/ZEL+OMY-3X1.0

Integrated teleinformation cable with an electric cable. The outer coating is made from polyethylene (PE) which is resistant to UV radiation and humidity. The teleinformation cable center is filled with a gel, which prevents longitudinal penetration of the water in

the cable. For convenience, cable is marking with length counter printed with 1 m distance step.

| In section:         | 300 m . Price for 1m when buying a whole roll |
|---------------------|-----------------------------------------------|
| Outer coating:      | PE - 11.5 x 6.7 mm (total)                    |
| Guarantee:          | 2 years                                       |
| Twisted-pair cable: |                                               |
| Type:               | UTP cat. 5e Gel-filled                        |
| Inner conductor:    | Ø 0.5 mm - Cu wire                            |
| Shield:             | -                                             |
| Outer coating:      | PE + gel                                      |
| Coating color:      | Black                                         |
| Electric cable:     |                                               |
| Inner conductor:    | 3 x 1.0 mm <sup>2</sup> - Stranded wire Cu    |
| Rated voltage:      | 300 V                                         |
| Coating color:      | Black                                         |
| Outer coating:      | Ø 6.7 mm PE                                   |