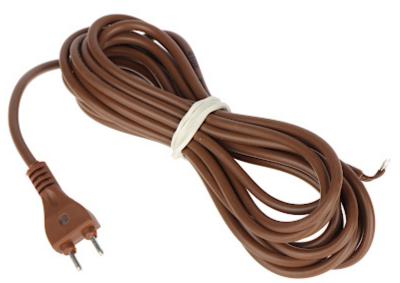

## PROBE FOR FLOODING WITH WATER **FPX-1-BR** FOR THE AXD-200 UNIVERSAL DETECTOR SATEL

The FPX-1-BR probe allows to extend the functionality of the AXD-200 universal detector with the ability to detect flooding of a room with water.

**Attention!** The probe is not working alone. The product is dedicated to cooperate with the AXD-200 detector (sold separately).

| Detection:                              | Water                                                                      |
|-----------------------------------------|----------------------------------------------------------------------------|
| Length of the sensor cable:             | 3 m                                                                        |
| Sensitivity adjustment:                 | -                                                                          |
| Alarm signaling:                        | -                                                                          |
| Relay contacts rating (resistive load): | 1                                                                          |
| Power supply:                           |                                                                            |
| Main features:                          | detecting the presence of water in spaces where there is a risk of leakage |
| Color:                                  | Brown                                                                      |
| Weight:                                 | 0.05 kg                                                                    |
| Dimensions:                             | 34 x 14 x 7.5 mm                                                           |
| Manufacturer / Brand:                   | SATEL                                                                      |
| Guarantee:                              | 2 years                                                                    |