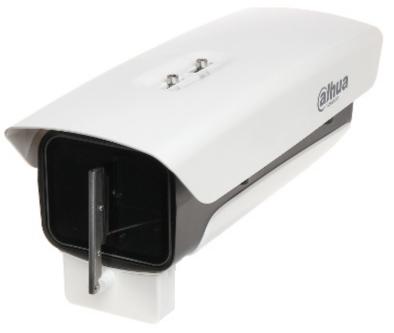

## Code: PFH610N-W OUTDOOR SIDE OPENING HOUSING **PFH610N-W** DAHUA

The half open housing equipped with heaters with thermostat and cooler fan. Half-open housings allow to easy access to inside mounted elements in contrast to sliding housings. Attention: The camera ground shouldn't be connected to

the housing ground.

| External dimensions:   | 404 x 164 x 175 mm                                                                                                                                   |
|------------------------|------------------------------------------------------------------------------------------------------------------------------------------------------|
| Internal dimensions:   | 255 x 90 x 83 mm                                                                                                                                     |
| Glass dimensions:      | 80 x 100 mm                                                                                                                                          |
| Material:              | Aluminum - powder painted / PC                                                                                                                       |
| Thermostat:            | ¥                                                                                                                                                    |
| Main features:         | <ul> <li>The product is adapted to work outdoors (heater and fan cooler built-in)</li> <li>Wiper</li> <li>Bracket not included in the kit</li> </ul> |
| "Index of Protection": | IP66                                                                                                                                                 |
| Operation temp:        | -40 °C 60 °C                                                                                                                                         |
| Weight:                | 2.54 kg                                                                                                                                              |
| Manufacturer / Brand:  | DAHUA                                                                                                                                                |
| Guarantee:             | 3 years                                                                                                                                              |