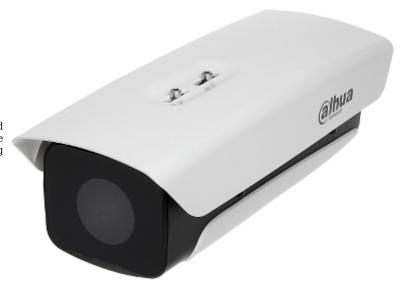

## OUTDOOR SIDE OPENING HOUSING **PFH610V-H** DAHUA

Half-open housings allow to easy access to inside mounted elements in contrast to sliding housings. Attention: The camera ground shouldn't be connected to the housing ground.

| External dimensions:   | 404 x 164 x 132 mm                                                                                       |
|------------------------|----------------------------------------------------------------------------------------------------------|
| Internal dimensions:   | 255 x 90 x 83 mm                                                                                         |
| Glass dimensions:      | Ø 60 mm                                                                                                  |
| Material:              | Aluminum - powder painted / PC                                                                           |
| Thermostat:            | ✓                                                                                                        |
| Power supply:          | 24 V AC / 3 A (max)                                                                                      |
| "Index of Protection": | IP66                                                                                                     |
| Vandal-proof:          | IK10                                                                                                     |
| Main features:         | The product is adapted to work outdoors (heater and fan cooler built-in) Bracket not included in the kit |
| Operation temp:        | -40 °C 60 °C                                                                                             |
| Weight:                | 2.330 kg                                                                                                 |
| Manufacturer / Brand:  | DAHUA                                                                                                    |
| Guarantee:             | 3 years                                                                                                  |