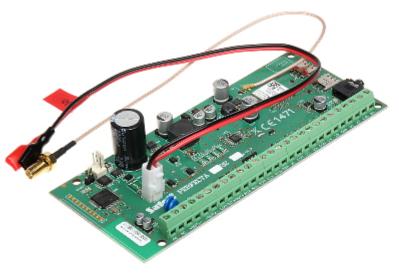

## Code: PERFECTA-32/EN ALARM CONTROL PANEL **PERFECTA-32/EN** SATEL

The alarm control panels of PERFECTA series are intended for security of small and medium-sizes facilities, such as flats, single-family houses, segments in terraced houses, offices, small companies, etc. They provide protection in accordance with the requirements of Grade 2 EN 50131.

The control panel in addition to basic, traditional methods of system control offers also, among other things functional and intuitive application for mobile devices PERFECTA CONTROL.

Built-in GSM/GPRS module gives wide possibilities: enables cooperation with mobile application, with PUSH messages support, remote configuration with using the PERFECTA Soft application, events monitoring (eg. to the monitoring station of security agency), voice messaging, control by SMS and audio verification (listening the sounds from the protected object). Two nano-SIM cards are supported, it ensures the continuity of communication: when occurs any problems with s signal range of first operator, automatically selects the second card.