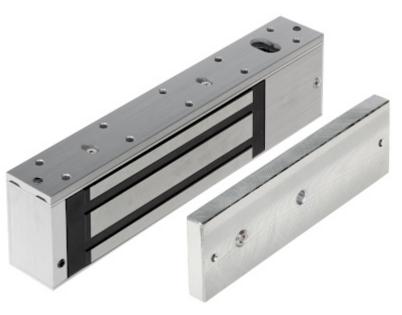

## Code: ASF500A ELECTROMAGNETIC LOCK **ASF500A** DAHUA

Electromagnetic lock, surface, single. With a simple design and modern manufacturing technology, is a reliable device to lock doors and gates. Force an entry closed by lock requires the use of force of > 500 kg. It operates reversibly - it is open when power is off. The lock is composed of two elements: electromagnet (usually mounted in the frame) and lock plate (usually mounted in the door). Error free operation of the lock is a result of lack the mechanical elements, which after some time become damaged. Device is designed for indoor use only.

| Load capacity:        | 500 kg                                                                                              |
|-----------------------|-----------------------------------------------------------------------------------------------------|
| Rated voltage:        | 12 V DC / 24 V DC                                                                                   |
| Current consumption:  | 480 mA / 240 mA                                                                                     |
| Main features:        | LED indication                                                                                      |
| Weight:               | 3.92 kg (total)                                                                                     |
| Dimensions:           | <ul> <li>265 x 71 x 40 mm (electromagnetic lock)</li> <li>186 x 60 x 13 mm (metal plate)</li> </ul> |
| Manufacturer / Brand: | DAHUA                                                                                               |
| Guarantee:            | 2 years                                                                                             |