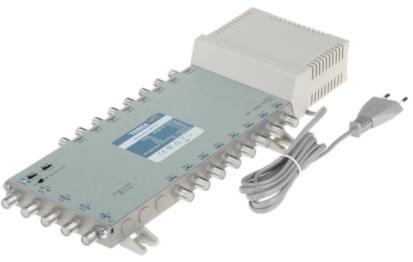

## Code: MR-516 MULTISWITCH **MR-516** 5 INPUTS/16 OUTPUTS TERRA

Radial multiswitches of MR series are dedicated for small and medium (4-70 outlets) SMATV systems with distribution of the first SAT IF and terrestrial TV signals.

Die-cast housing guarantees high screening efficiency - class A.

| Inputs:                                   | 4x 950 MHz 2400 MHz<br>1x 47 MHz 862 MHz - Active                                                              |
|-------------------------------------------|----------------------------------------------------------------------------------------------------------------|
| Outputs:                                  | 16x 47 MHz 2400 MHz                                                                                            |
| Switching signals:                        | 14 V / 18 V<br>0 Hz / 22 kHz                                                                                   |
| SAT amplification (cable pre-correction): | -3 8 dB                                                                                                        |
| TV amplification (cable pre-correction):  | -4 5 dB                                                                                                        |
| Isolation:                                | <ul> <li>Between inputs SAT/SAT ≤ 30 dB</li> <li>Outputs ≤ 30 dB SAT</li> <li>Outputs ≤ 35 dB DVB-T</li> </ul> |
| Maximal output level SAT:                 | 96 dBµV                                                                                                        |
| Maximal output level TV:                  | 82 88 dBµV                                                                                                     |
| Pre-amplifiers powering:                  | 12 V DC                                                                                                        |
| Power supply:                             | 230 V AC                                                                                                       |
| Weight:                                   | 0.964 kg                                                                                                       |
| Dimensions:                               | 333 x 135 x 52 mm                                                                                              |
| Manufacturer / Brand:                     | TERRA                                                                                                          |
| Guarantee:                                | 2 years                                                                                                        |