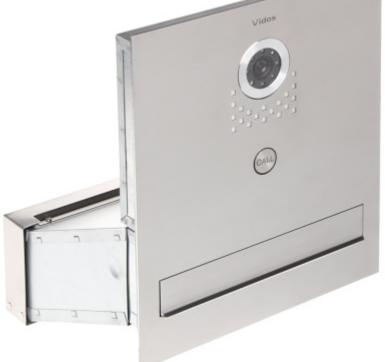

## VIDEO DOORPHONE INTEGRATED WITH MAILBOX **\$551-SKM** VIDOS

the range of several degrees.
The S551-SKM is designed to cooperation with video doorphones and panels working in analog VIDOS system.

| Compatibility:                    | VIDOS Analog Video Doorphones                                                                                                                                                                       |
|-----------------------------------|-----------------------------------------------------------------------------------------------------------------------------------------------------------------------------------------------------|
| Sensor:                           | 1/3 ", 600 TVL                                                                                                                                                                                      |
| View angle:                       | 87 °                                                                                                                                                                                                |
| IR illuminator:                   | <b>✓</b>                                                                                                                                                                                            |
| LED illuminator:                  | _                                                                                                                                                                                                   |
| Fingerprint reader built-in:      | -                                                                                                                                                                                                   |
| proximity reader built-in:        | 1                                                                                                                                                                                                   |
| Built-in keypad:                  | 1                                                                                                                                                                                                   |
| The number of subscribers served: | 1                                                                                                                                                                                                   |
| Video output:                     | compatible with the VIDOS DUO digital video doorphone system                                                                                                                                        |
| Main features:                    | Integrated mailbox - Through Camera - Angle adjustment range ± 10 ° Backlight - 8 x LED IR Vandal-proof front panel Electric strikes and electromagnetic locks support Call button - Blue backlight |