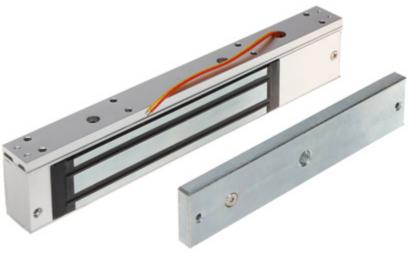

## Code: ZE-280-5 ELECTROMAGNETIC LOCK **ZE-280-5**

Electromagnetic lock, surface, single. With a simple design and modern manufacturing technology, is a reliable device to lock doors and gates. Force an entry closed by lock requires the use of force of > 280 kg. It operates reversibly - it is open when power is off. The lock is composed of two elements: electromagnet (usually mounted in the frame) and lock plate (usually mounted in the door). Error free operation of the lock is a result of lack the mechanical elements, which after some time become damaged.