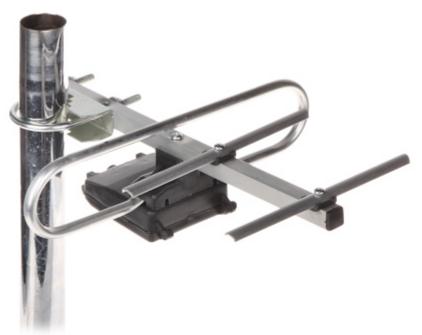

## DIRECTIONAL ANTENNA **3/21-69**

The 3/21-69 directional antenna is designed to receive DVB-T digital terrestrial television. For use at small distances from the transmitter.

Some antenna parts are made from aluminum, steel construction elements are galvanized.

| Receiving channels: | 21 69                                                                                                                                            |
|---------------------|--------------------------------------------------------------------------------------------------------------------------------------------------|
| Gain:               | 5 dBi                                                                                                                                            |
| Polarization:       | Horizontal / Vertical ( when rotated by 90° )                                                                                                    |
| Impedance:          | 75 Ω                                                                                                                                             |
| Main features:      | <ul> <li>Number of elements: 3</li> <li>Small dimensions</li> <li>Very easy and quick assembly</li> <li>Matching transformer included</li> </ul> |
| Weight:             | 0.22 kg                                                                                                                                          |
| Dimensions:         | 290 x 240 x 80 mm                                                                                                                                |
| Guarantee:          | 2 years                                                                                                                                          |