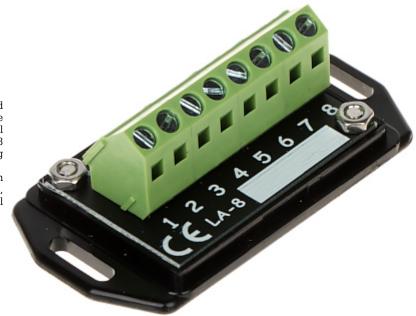

## UNIVERSAL DISTRIBUTOR **LA-8**

The LA-8 distributor enables fast and ordered connection of wires in a situation where a large number of wires is intended for one terminal. All terminals are connected to each other. The LA-8 distributor is great for low-voltage installations, eg alarm systems, doorphone systems, etc.

This product is ideally suited for ordering cabling in alarm installations, where we connect many detectors, relay modules and other devices to one power terminal +12V or COM.

| Number of terminal pairs: | 1                                                                                                                                                                        |
|---------------------------|--------------------------------------------------------------------------------------------------------------------------------------------------------------------------|
| Number of terminals:      | 8                                                                                                                                                                        |
| Maximal current:          | 16 A                                                                                                                                                                     |
| Protection type:          | 1                                                                                                                                                                        |
| Connectors type:          | Terminals                                                                                                                                                                |
| Main features:            | <ul> <li>Inseparable, numbered cable terminals</li> <li>A white rectangle allows to describe with a marker</li> <li>Can be mounted using screws or cable ties</li> </ul> |
| Housing type:             | PCB                                                                                                                                                                      |
| Weight:                   | 0.02 kg                                                                                                                                                                  |
| Dimensions:               | 65 x 35 x 22 mm                                                                                                                                                          |
| Manufacturer / Brand:     | DELTA                                                                                                                                                                    |
| Guarantee:                | 3 years                                                                                                                                                                  |