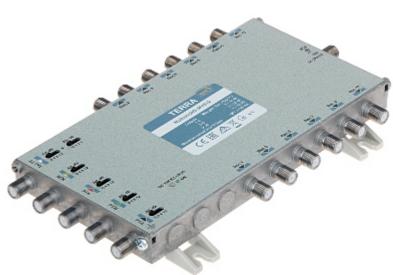

## MULTISWITCH MV-512 5 INPUTS / 12 OUTPUTS TERRA

Radial multiswitches from MV series are dedicated for medium and large SMATV systems with distribution of SAT IF and terrestrial TV signals, however they can also be used in smaller installations.

The MV-512 multiswitch has an active (amplified) line for terrestrial and satellite TV. The adjustment of the gain (signal level) for each SAT IF and DVB-T lines is made with dedicated switches.

Die-cast housing guarantees high screening efficiency class  $\boldsymbol{A}$ .