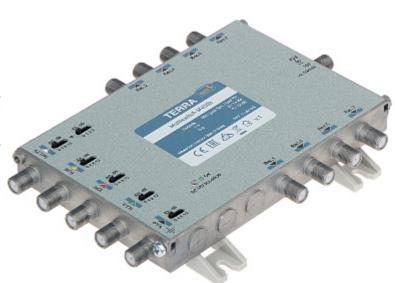

## MULTISWITCH MV-508 5 INPUTS / 8 OUTPUTS TERRA

Radial multiswitches from MV series are dedicated for medium and large SMATV systems with distribution of SAT IF and terrestrial TV signals, however they can also be used in smaller installations.

The MV-508 multiswitch has an active (amplified) line for terrestrial and satellite TV. The adjustment of the gain (signal level) for each SAT IF and DVB-T lines is made with dedicated switches.

Die-cast housing guarantees high screening efficiency class  $\boldsymbol{A}$ .